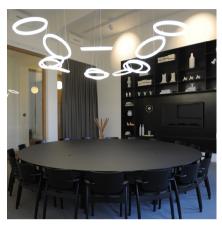

### 2332

Design By Martín Azúa

HALO is a hanging lamp with three circular pieces, which creates subtle, magical lighting. Designed by Martín Azúa, it is available in matt white lacquer.

#### **General Lighting**

Lamp for general lighting that equally distributes the light in all directions.