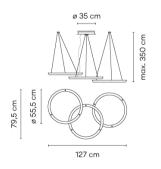

## Model Sheet

Optional : Extra cable length Min. quantity, upcharge and extra lead time apply [EN]

03 White RAL 9016

LED temperature color

2700 K / 3000 K

Dimming

CASAMBI / 1-10V / DALI

Instalation type

Surface Canopy

Materials

Diffuser: PMMA Ceiling rose: Aluminum

Light source

3 x LED STRIP 24V 23W

 $|A\rangle$ 

LED

CRI>80 6258 lm 90.69 2700 K / 3000 K

Driver

Constant Voltage 100~277 V V

50~60 Hz HZ

Remarks

1-10V Electronic dimming

[P20] Multi-volt 50-60Hz 1-10V

**Application** 

Hanging lamps

**Packaging** 

1 Box 0.6 m x 0.6 m x 0.27 m Gross weigth 14.75 Net weigth 8.75 Vol. 0.0972